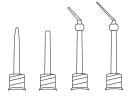

#### CHOICE OF DELIVERY TIPS

SeT PP syringes can be adapted for a variety of delivery options. The regular mixing tips are for predominantly used for dispensing into crown and bridge. In conjunction with a wide mixing tip, endodontic and intraoral tips are also available.

#### TIPS

| 50 x seT PP Mixing Tips - Normal                                                    | 8810003 |
|-------------------------------------------------------------------------------------|---------|
| 10 x seT PP Mixing Tips - Wide                                                      | 8810004 |
| 10 x seT PP Oral Tips<br>(To be used in conjunction with seT PP Mixing Tips – Wide) | 8810005 |
| 10 x seT PP Endo Tips<br>(To be used in conjunction with seT PP Mixing Tips - Wide) | 8810006 |