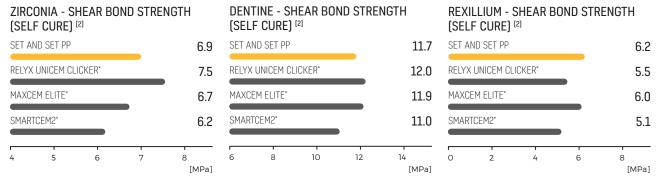

#### **ADVANTAGES**

No Bis-Phenol A or HEMA

High bond strength

5 shades in capsules & automix syringe

Easy clean up

No need to etch - minimises post operative sensitivity

Sets in 5 minutes by itself or 20 seconds with an LED curing light