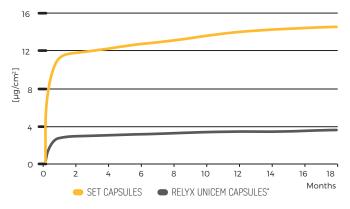

### HIGH FLUORIDE RELEASE

SeT and SeT PP have free movement of fluoride that provides benefits to the tooth. Fluoride plays several significant roles in any caries - prevention program. These include the formation of fluorapatite, which is more acid resistant than hydroxyapatite. Fluorapatite is harder than other tooth minerals. It helps to provide protection from tooth decay.

#### CUMULATIVE FLUORIDE RELEASE [1]

[1] Source: Al-Naimi O.T., McCabe J. F. Fluoride release of seT self-etch/self-adhesive resin cement with that of Competitor Products. (18 months report) Newcastle University, U.K. September 2005.