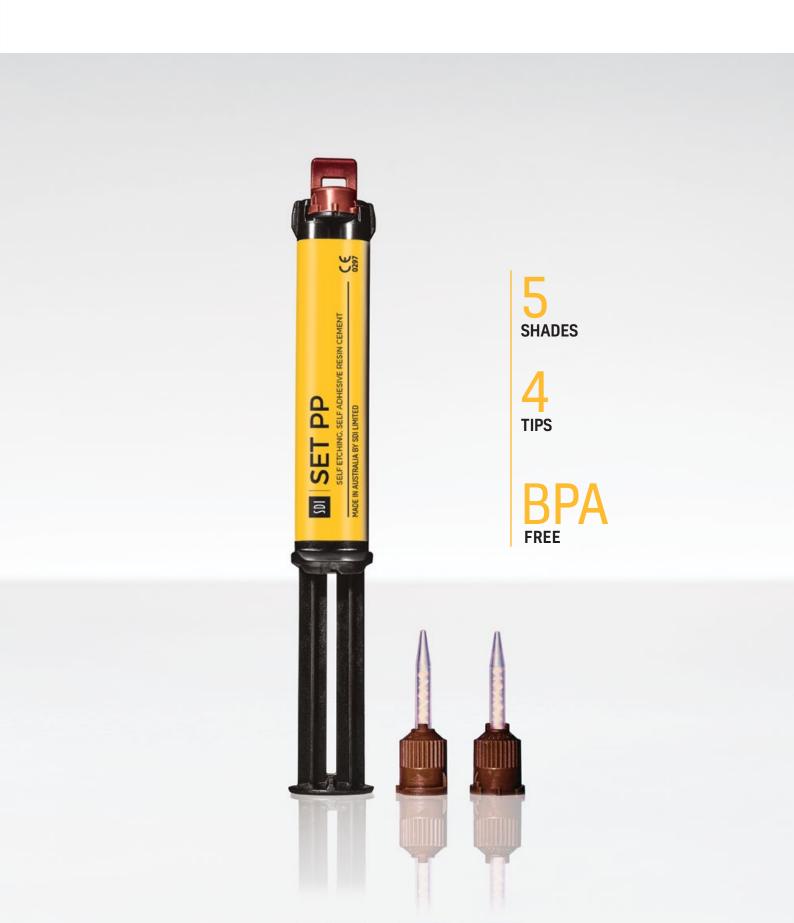

# SET & SET PP

SELF ETCHING, SELF ADHESIVE RESIN CEMENT

# SDI'S TOP RATED CEMENT, SET AND SET PP AVAILABLE IN SYRINGES AND CAPSULES

SeT and SeT PP are a self etching, self adhesive, resin cement, designed for final cementation of metal, resin, all ceramic and ceramic based restoratives. SeT and SeT PP chemically bond to tooth structure and all types of core material. SeT is available in capsules and SeT PP in a paste/paste automix syringe system.

#### CHOICE OF DELIVERY TIPS

SeT PP syringes can be adapted for a variety of delivery options. The regular mixing tips are for predominantly used for dispensing into crown and bridge. In conjunction with a wide mixing tip, endodontic and intraoral tips are also available.