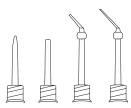

#### CHOICE OF DELIVERY TIPS

SeT PP syringes can be adapted for a variety of delivery options. The regular mixing tips are for predominantly used for dispensing into crown and bridge. In conjunction with a wide mixing tip, endodontic and intraoral tips are also available.

#### TIPS

| 50 x seT PP Mixing Tips - Normal                                                    | 8810003 |
|-------------------------------------------------------------------------------------|---------|
| 10 x seT PP Mixing Tips - Wide                                                      | 8810004 |
| 10 x seT PP Oral Tips<br>(To be used in conjunction with seT PP Mixing Tips – Wide) | 8810005 |
| 10 x seT PP Endo Tips<br>(To be used in conjunction with seT PP Mixing Tips - Wide) | 8810006 |